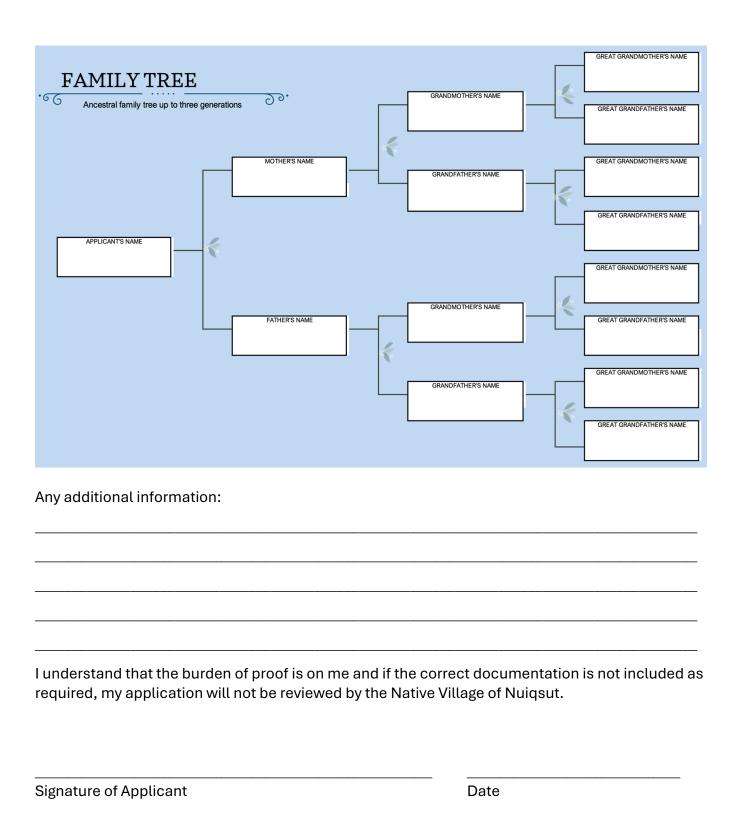

## **APPLICATION FOR TRIBAL ENROLLMENT OF A MINOR**

| First & Last Name:                                                                                     | Date of Birth:                                                                                       |
|--------------------------------------------------------------------------------------------------------|------------------------------------------------------------------------------------------------------|
| Mailing Address:                                                                                       | Social Security No:                                                                                  |
| Physical Address:                                                                                      | Phone #:                                                                                             |
| Is the applicant adopted? YES                                                                          | NO                                                                                                   |
| Village Corp. Name & ID #:                                                                             | Regional Corp:                                                                                       |
| Ancestor on Base Roll Through Whom Enrollm                                                             | ent Rights are Claimed:                                                                              |
| Name:                                                                                                  | Relationship:                                                                                        |
| (family tree must be provided to show relationship to ap                                               |                                                                                                      |
| Degree of Blood:(Certificate of Indian Blood card must be attached)                                    |                                                                                                      |
| Are you a member of another Tribe? YES (A Request to Relinquish Form from other Tribe must be          | NO IF YES, which Tribe?                                                                              |
| The Native Village of Nuiqsut does not allow do<br>upon receipt of proof of relinquishment is prov     | ual enrollment. This application will be reviewed vided with the application.                        |
|                                                                                                        | on provided through this application is true and tached the following documents (check all that      |
| Birth Certificate or Baptismal Record<br>Social Security Card                                          | Certificate of Indian Blood (CIB) Adoption, and/or Name Change Legal docs and/or notorized Affidavit |
| Village or Regional Corporation ID Ca                                                                  | rd Relinquishment Form/Transfer to Another Tribe                                                     |
| Other:                                                                                                 | Other:                                                                                               |
| By signing below, I certify that I am the child's LEGAL GUARDIAN and have the authority to ap Nuiqsut. | parent (circle one): MOTHER FATHER oply for tribal membership with the Native Village of             |
| Signature of Applicant                                                                                 |                                                                                                      |