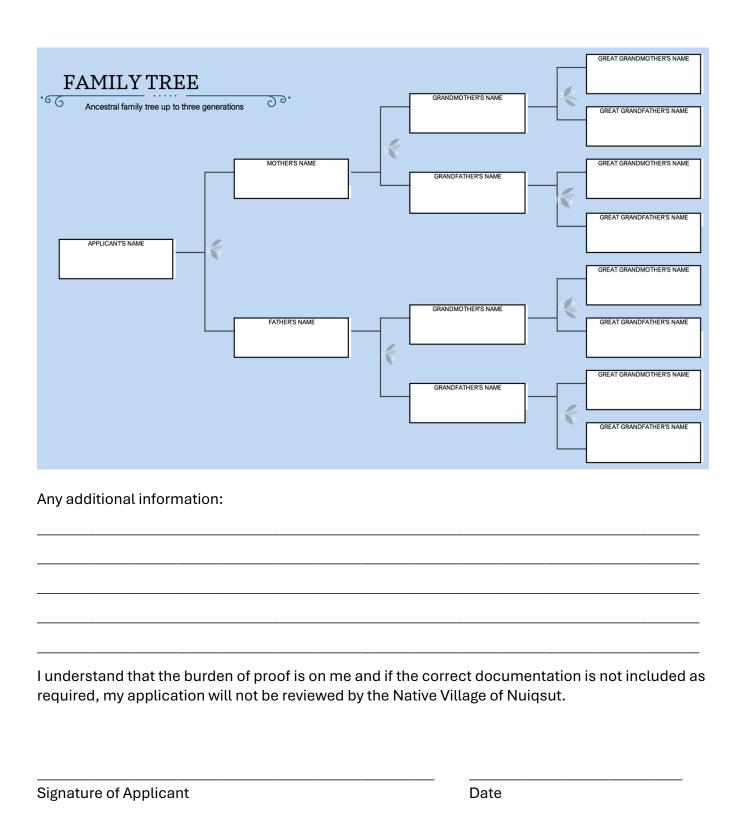

## **APPLICATION FOR TRIBAL ENROLLMENT OF AN ADULT** (18 YEARS AND OLDER)

| First & Last Name:                                                                                                           | Date of Birth:                                                                                                |
|------------------------------------------------------------------------------------------------------------------------------|---------------------------------------------------------------------------------------------------------------|
| Birth or Previous Name:                                                                                                      | Social Security No:                                                                                           |
| Mailing Address:                                                                                                             | Phone #:                                                                                                      |
| Physical Address:                                                                                                            | _ Email address:                                                                                              |
| Is the applicant adopted? YES NO                                                                                             |                                                                                                               |
| Village Corp. Name & ID #: Re                                                                                                | egional Corp:                                                                                                 |
| Ancestor on Base Roll Through Whom Enrollment Rights                                                                         | s are Claimed:                                                                                                |
| ne: Relationship:<br>ly tree must be provided to show relationship to applicant)                                             |                                                                                                               |
| Degree of Blood:(Certificate of Indian Blood card must be attached)                                                          |                                                                                                               |
| Are you a member of another Tribe? YES NO (A Request to Relinquish Form from other Tribe must be attached)                   | IF YES, which Tribe?                                                                                          |
| The Native Village of Nuiqsut does not allow dual enrollr upon receipt of proof of relinquishment is provided with           | • •                                                                                                           |
| By signing below, I certify that all the information provide correct and to the best of my knowledge. I have attache apply): |                                                                                                               |
| Birth Certificate or Baptismal Record<br>Social Security Card                                                                | Certificate of Indian Blood (CIB) Adoption, Divorce Decree and/or Cert. of Name Change or Notorized Affidavit |
| Village or Regional Corporation ID Card                                                                                      | Relinquishment Form/Transfer to Another Tribe                                                                 |
| Other:                                                                                                                       | Other:                                                                                                        |
|                                                                                                                              | <br>                                                                                                          |